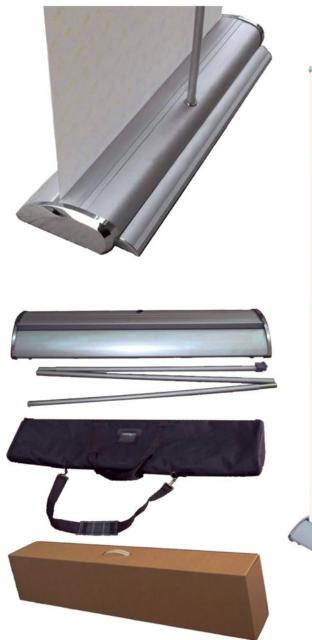

## Extreme Roll Up, ROLLUP-XT

The heaviest Roll Up we have. Extra-wide base made of thick, anodized aluminum, with chrome endcaps. A solid support foot unfolds along the width of the back. Tilt-adjusting front feet. A clamping top bar securely holds any type of media, and makes banner-changing easy. Comes with a deluxe, padded case and box w/ handle. Case qty: 4.

| Banner Size                                            | Includes                                     |
|--------------------------------------------------------|----------------------------------------------|
| Width: <b>33" &amp; 39"</b>                            | Thick aluminum base, chrome endcaps          |
| Height: <b>84"</b>                                     | Extra thick support pole w/ holder           |
| Viewable Graphics<br>Width: 33" & 39"<br>Height: 78.5" | Clamping top bar                             |
|                                                        | Aluminum inner roller                        |
|                                                        | Deluxe carrying case w/ handles &            |
|                                                        | straps                                       |
|                                                        | Weight: <b>33</b> =12 lbs, <b>39</b> =14 lbs |
|                                                        |                                              |