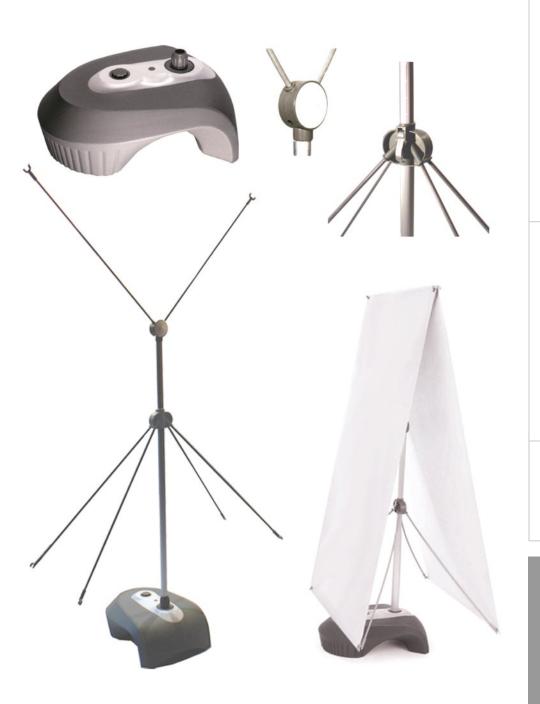

## **Outdoor X-Type Banner Stand, XBAN-OUT**

Single or double-sided, adjustable height X-type stand with water/sand tank base. Back legs removable for single-side use. Thick aluminum, telescoping center pole and flexible fiberglass arms. The bottom hub uses a strong, sliding height adjustment lock. The top hub raises both poles at the same time for easy banner attachment. Poles and Base ship in 2 different boxes. Case qty: 10.

#### **Includes**

Adj. height, strong center pole, aluminum

Strong locking hubs

4 bottom, 2 top fiberglass arms

Water/Sand tank base w/ pole connector

Carrying case w/ handles and straps

Weight: 9 lbs