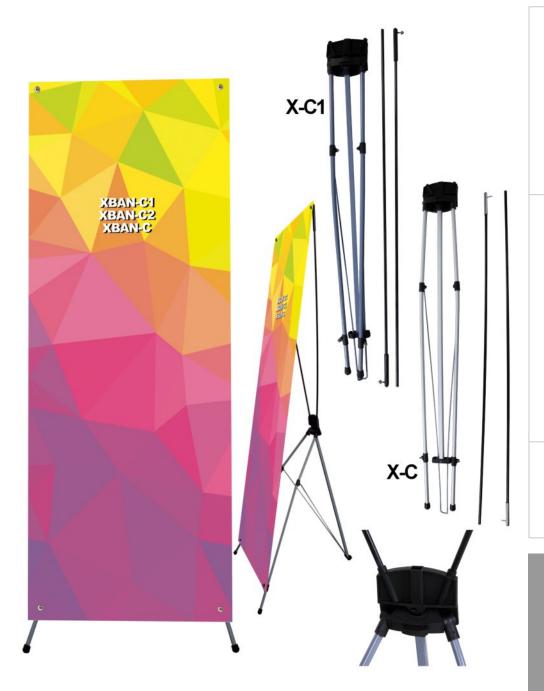

## X-Type Banner Stand; XBAN-C, XBAN-C1, XBAN-C2

Well built with thick steel legs, fiberglass arms, and a hard ABS hub. Strong supports and a wide base keep this stand sturdy. The support legs are a fixed length, so when the width of the banner increases, the maximum height decreases. 3 Sizes available. Black drawstring bag included. Case qty: 15.

## **Range of Banner Sizes**

XBAN-C: Width: 40" to 48"
Height: 72" to 78"

**XBAN-C2:** Width: **30" to 32"** 

Height: **70" to 72"** 

XBAN-C1: Width: 20" to 24"

Height: **60" to 64"** 

#### **Includes**

Steel tripod base
Fiberglass top arms
Metal bolts w/ capnuts
Carrying case w/ handle and
drawstring

Weight: XBAN-C=4 lbs, XBAN-C2=2.8 lbs, XBAN-C1=2.4 lbs

### **Part Numbers**

XBAN-C XBAN-C2 XBAN-C1