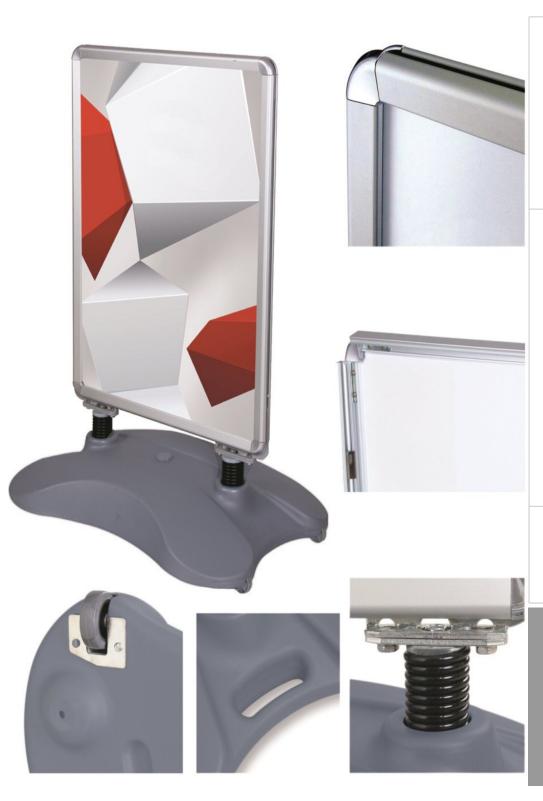

## Watertank Poster Stand, Snap Frame; WPS-SF

Outdoor Snap-In frame with a water-tank base. Heavy-duty springs support the double-sided aluminum frame. Clear PET acetate covers the graphics. Base has wheels and a handle for easy rolling. Tank can be filled with water or dry sand. Holds posters sized 23" x 33" tall on both sides.

## Includes

Heavy-duty watertank w/ springs &wheels Double-sided Snap Frame 23"x32.75" (+.25" under snap frame)

Weight: WPS-SF 33 lbs