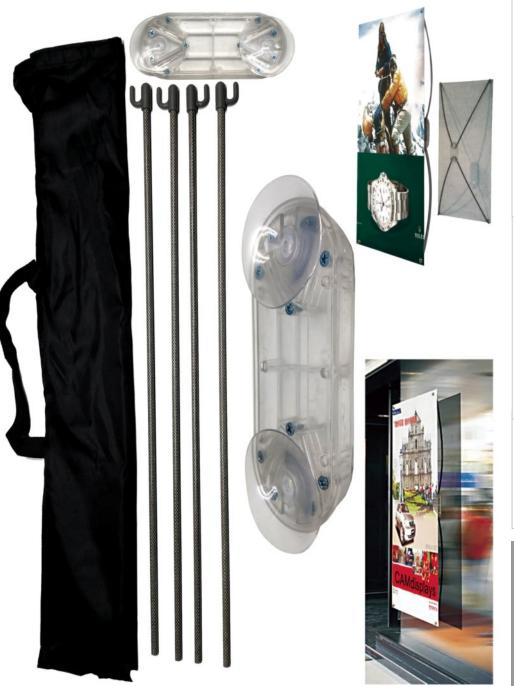

## Window X, WIN-X

Two Extra-strong suction cups secure a PVC plastic center hub onto any smooth surface, especially glass. Four fiberglass arms firmly plug into the hub and tension 18" by 48" banners. Includes a carrying case with handles. The center Hub suction cups are only 3" by 6", allowing for large displays to attach to very small surfaces like car windows. Case qty: 20

| Graphic SizeIncludes18" wide x 48" tall"Heavy-duty suction cup Hub<br>4 Fiberglass poles w/ ABS<br>plastic hooks<br>Weight: 1 lbPart ImberWIN-X |                      |                                            |
|-------------------------------------------------------------------------------------------------------------------------------------------------|----------------------|--------------------------------------------|
| 4 Fiberglass poles w/ ABS<br>plastic hooks<br>Weight: 1 lb<br>Part Number                                                                       | <b>Graphic Size</b>  | Includes                                   |
|                                                                                                                                                 | 18" wide x 48" tall" | 4 Fiberglass poles w/ ABS<br>plastic hooks |
| WIN-X                                                                                                                                           | Pai                  | rt Number                                  |
|                                                                                                                                                 |                      |                                            |
|                                                                                                                                                 |                      |                                            |
| Accessories                                                                                                                                     | Gromm                | net Maker                                  |