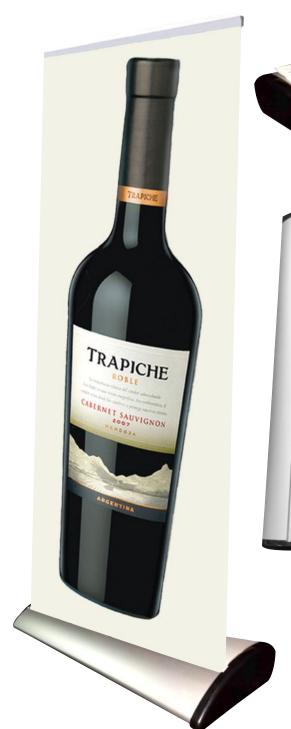

## Value Extreme Roll **Up**, **ROLLUP-VX**

Upgraded base is made of high quality, thick gauge, anodized aluminum. Strong black plastic endcaps. Support pole holder in the base & clamping top bar with a hidden hook. Adjustable legs level the base. Available in 33", 39", 47" and 59"-wide x 78.5"-tall. Deluxe, padded, black canvas carrying case is included. Case qty: 5.

| Banner Size                                                   | Includes                                                                                                                                    |
|---------------------------------------------------------------|---------------------------------------------------------------------------------------------------------------------------------------------|
| Width: <b>33", 39", 47" &amp; 60"</b>                         | Thick aluminum base                                                                                                                         |
| Height: <b>84</b> "<br>Viewable Graphics                      | Upgraded support pole<br>Clamping top bar                                                                                                   |
| Width: <b>33", 39", 47" &amp; 59"</b><br>Height: <b>78.5"</b> | Padded carrying case w/ handles &<br>straps<br>Weight: <b>33''</b> =8 lbs, <b>39''</b> =10 lbs, <b>47''</b> =14<br>lbs, <b>60''</b> =17 lbs |