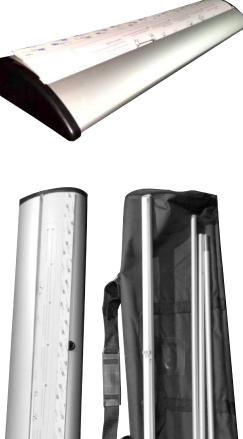

## Value Extreme Roll **Up**, **ROLLUP-VX**

Upgraded base is made of high quality, thick gauge, anodized aluminum. Strong black plastic endcaps. Support pole holder in the base & clamping top bar with a hidden hook. Adjustable legs level the base. Available in 33", 39", 47" and 59"-wide x 78.5"-tall. Deluxe, padded, black canvas carrying case is included. Case qty: 5.

| Banner Size                                                   | Includes                                                                                                                                    |
|---------------------------------------------------------------|---------------------------------------------------------------------------------------------------------------------------------------------|
| Width: <b>33", 39", 47" &amp; 60"</b>                         | Thick aluminum base                                                                                                                         |
| Height: <b>84</b> "<br>Viewable Graphics                      | Upgraded support pole<br>Clamping top bar                                                                                                   |
| Width: <b>33", 39", 47" &amp; 59"</b><br>Height: <b>78.5"</b> | Padded carrying case w/ handles &<br>straps<br>Weight: <b>33''</b> =8 lbs, <b>39''</b> =10 lbs, <b>47''</b> =14<br>lbs, <b>60''</b> =17 lbs |