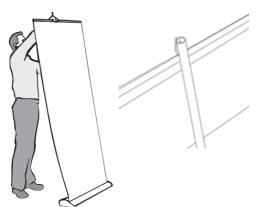

## **Graphic installation**

1. peel off the adhesive paper the edge of the base's leader roll banner

2. attach the bottom of the

3. install the snap top bar to the graphic

4. peel of the cover of the right side

5. activate the spring tension by removing the Allen Key

6. carefully allow the graphic recoll into the base unit, then reattach the cover