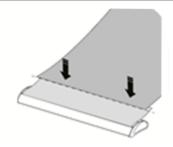

## **Graphic installation**

1. peel off the adhesive paper the edge of the base's leader roll banner

2. attach the bottom of the

3. install the snap top bar to the graphic

4. peel of the cover of the right side