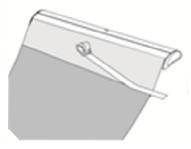

## **Graphic installation**

1. peel off the adhesive paper the edge of the base's leader roll banner

2. attach the bottom of the

3. install the snap top bar to the graphic

4. peel of the cover of the right side