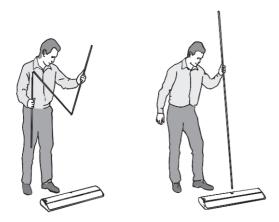

## Roll up instruction

1. insert the assembled pole to the base hole

2. pull up the graphic carefully

3. fix the hook of beam top bar to the 3-sectioned pole

4. the unit can be leveled by adjusting the plastic screws at the bottom of the base