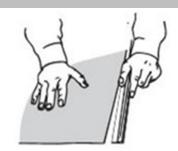

## **Graphic installation**

1. peel off the adhesive paper the edge of the base's leader roll banner

2. attach the bottom of the

3. install the snap top bar to the graphic

4. peel of the cover of the right side