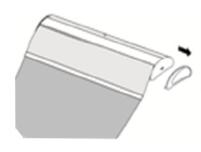

5. activate the spring tension by removing the Allen Key

6. carefully allow the graphic recoll into the base unit, then reattach the cover