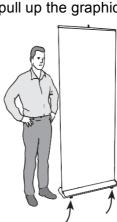

## Roll up instruction

1. insert the assembled pole to the base hole

2. pull up the graphic carefully

3. fix the hook of beam top bar to the 3-sectioned pole

4. the unit can be leveled by adjusting the plastic screws at the bottom of the base