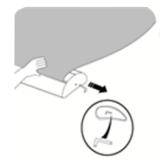

## **Graphic installation**

1. peel off the adhesive paper the edge of the base's leader roll banner

2. attach the bottom of the

3. install the snap top bar to the graphic

4. peel of the cover of the right side