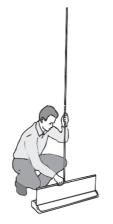

## Roll up instruction

1. insert the assembled pole to the base hole

2. pull up the graphic carefully

3. fix the hook of beam top bar to the 3-sectioned pole

4. the unit can be leveled by adjusting the plastic screws at the bottom of the base