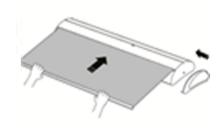

## **Graphic installation**

1. peel off the adhesive paper the edge of the base's leader roll banner

2. attach the bottom of the

3. install the snap top bar to the graphic

4. peel of the cover of the right side

5. activate the spring tension by removing the Allen Key

6. carefully allow the graphic recoll into the base unit, then reattach the cover