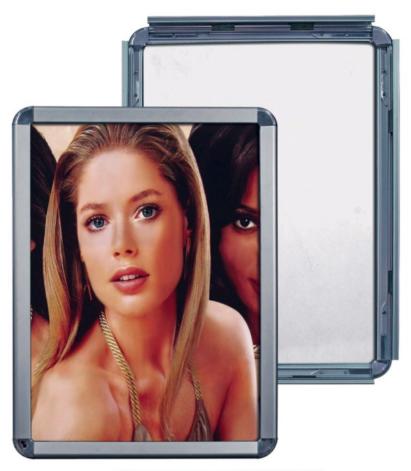

## **Snap Frames, SPF**

Chrome and brushed aluminum frame. All four sides snap open and shut firmly onto a white backboard. A clear acetate sheet is included to help protect the graphic. Five image sizes available. Case qty: 5

|      | <b>Graphic Sizes</b> | Includes                              |
|------|----------------------|---------------------------------------|
| SPF4 | 8.25"x11.5"          | Aluminum snap-down frame              |
| SPF3 | 11.5"x16.5"          | White backboard                       |
| SPF5 | 19.5"x27.5"          | Clear plexiglass cover sheet          |
| SPF6 | 23.5"x33.5"          | Weights: SPF4=1.3 lbs, SPF3=2 lbs,    |
| SPF7 | 27.5"x39.5"          | SPF5=3.3lbs, SPF6=4.8lbs, SPF7=8.8lbs |
|      |                      |                                       |