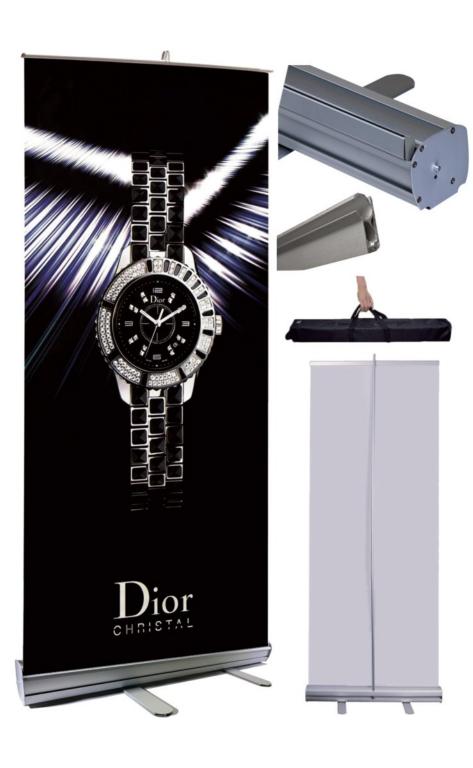

## **Standard Roll Up, ROLLSC**

Retractable banner stand, high-tension spring-loaded in brushed, anodized aluminum. Medium-quality with upgraded aluminum thickness. Two solid support feet swivel out. A clamping top bar securely holds any type of banner, and makes changing easy. 3-Piece Support pole is held together with a bungee cord. Zippered, padded, black canvas carrying case is included. Case qty: 6.

#### **Includes**

Thick aluminum base with 2 feet

Upgraded support pole

Clamping top bar

Padded carrying case w/ handles

& shoulder strap

Weight: **24**"=4.8 lbs, **33**"=6 lbs,

**39**"=6.6 lbs, **47**"=8lbs, **60**"=9.4 lbs

### **Part Numbers**

ROLLSC-24 ROLLSC-33 ROLLSC-39 ROLLSC-47 ROLLSC-60