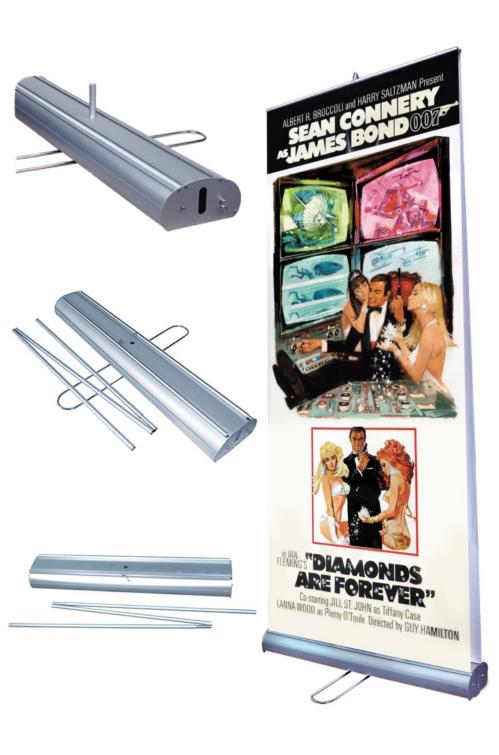

## Double-Sided Roll Up, ROLLSC-D

Two-sided Retractable Banner Stands, high-tension springloaded, in 3 sizes: 33", 39", & 47" wide. All units hold graphics 78.5" tall and are brushed anodized aluminum, with a stainless steel foot. 3-Piece support pole is held together with a bungee cord. Zippered, padded, black canvas carrying case is included. Case qty: 3.

| Banner Size                       | Includes                                            |
|-----------------------------------|-----------------------------------------------------|
| Width: <b>33", 39", &amp; 47"</b> | Thick aluminum base                                 |
| Height: <b>84"</b>                | Center support pole                                 |
| <b>Viewable Graphics</b>          | Clamping top bars                                   |
| •                                 | Padded carrying case w/ handles &                   |
| Width: <b>33", 39", &amp; 47"</b> | straps                                              |
| Height: <b>78.5</b> "             | Weight: <b>33</b> "=10.6 lbs, <b>39</b> "=12.2 lbs, |
|                                   | <b>47</b> ″=16 lbs                                  |