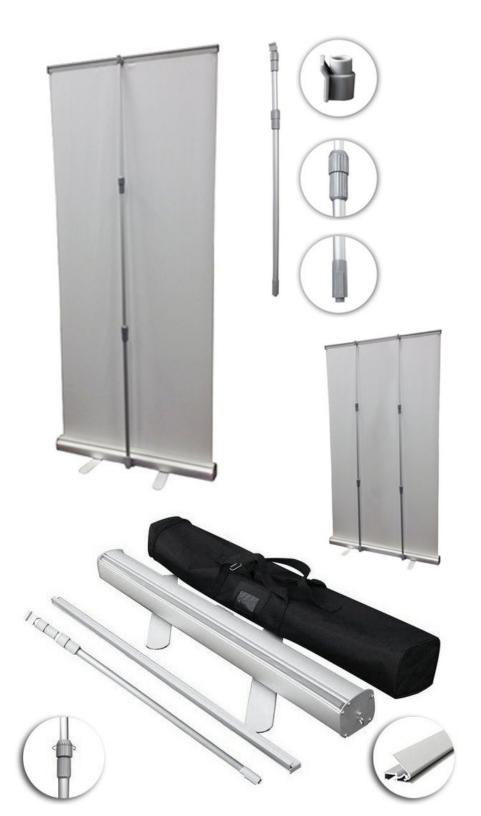

## Adjustable Height Roll Up, ROLLSC-A

Thick aluminum base and swivel feet provide strong banner support. Single-sided roll ups 24", 33", 39", 47", & 59" wide. All sizes have a 3-part telescoping, adjustable support pole. The banner height is adjustable from 30" to 80" tall. All brushed anodized aluminum. Zippered, padded, black canvas carrying case is included. Case qty: 6.

## **Includes**

Thick aluminum base. Adjustable support pole. Clamping top bar. Padded carrying case with handles and straps.

Weight: 24A=5lbs, 33A=7.4 lbs, 39A=8 lbs, 47A=11 lbs, 60A=14 lbs

**Part Numbers** 