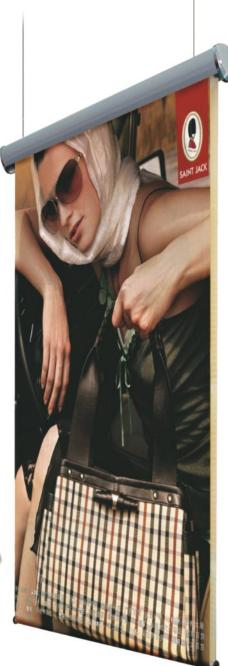

## **Scrolling Roll-A-Poster Hanger, ROLLAPOS**

Electric Scrolling Poster Hanger, motorized to scroll posters or banners continuously (up to 14 feet long). 110v. Hangs from ceiling tiles, window frames, trade show booths, etc. Make a continuous loop of your graphic, and slide it into place. A weighted bottom roller keeps your poster flat and straight. Available in 2 sizes: 33" & 44". Comes in a box. Case qty: 9.

#### **Banner Size**

Width: 33" & 44"

Height: **72" to 168"** 

## **Viewable Graphics**

Width: 33" & 44"

Height: 72" to 168"