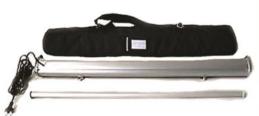

#### **Includes**

Aluminum top w/ chrome endcaps Electric reversible scrolling motor Aluminum inner roller w/ rubber

grippers

Weighted bottom roller

Carrying case w/ handles & straps

Weight: 33" = 6 lbs, 44" = 8 lbs

# **Accessories**

- Carrying Case
- Hard Podium Case
- Replacement Parts