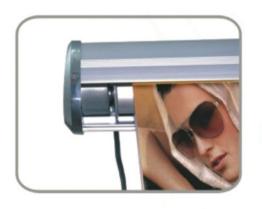

## **Scrolling Roll-A-Poster Hanger, ROLLAPOS**

Electric Scrolling Poster Hanger, motorized to scroll posters or banners continuously (up to 14 feet long). 110v. Hangs from ceiling tiles, window frames, trade show booths, etc. Make a continuous loop of your graphic, and slide it into place. A weighted bottom roller keeps your poster flat and straight. Available in 2 sizes: 33" & 44". Comes in a box. Case qty: 9.

#### **Includes**

Aluminum top w/ chrome endcaps Electric reversible scrolling motor Aluminum inner roller w/ rubber

grippers

Weighted bottom roller

Carrying case w/ handles & straps

Weight: 33" = 6 lbs, 44" = 8 lbs