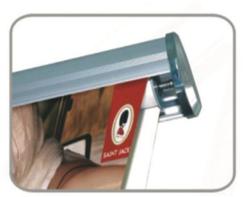

## **Scrolling Roll-A-Poster Hanger, ROLLAPOS**

Electric Scrolling Poster Hanger, motorized to scroll posters or banners continuously (up to 14 feet long). 110v. Hangs from ceiling tiles, window frames, trade show booths, etc. Make a continuous loop of your graphic, and slide it into place. A weighted bottom roller keeps your poster flat and straight. Available in 2 sizes: 33" & 44". Comes in a box. Case qty: 9.

#### **Includes**

Aluminum top w/ chrome endcaps Electric reversible scrolling motor Aluminum inner roller w/ rubber

grippers

Weighted bottom roller

Carrying case w/ handles & straps

Weight: 33" = 6 lbs, 44" = 8 lbs