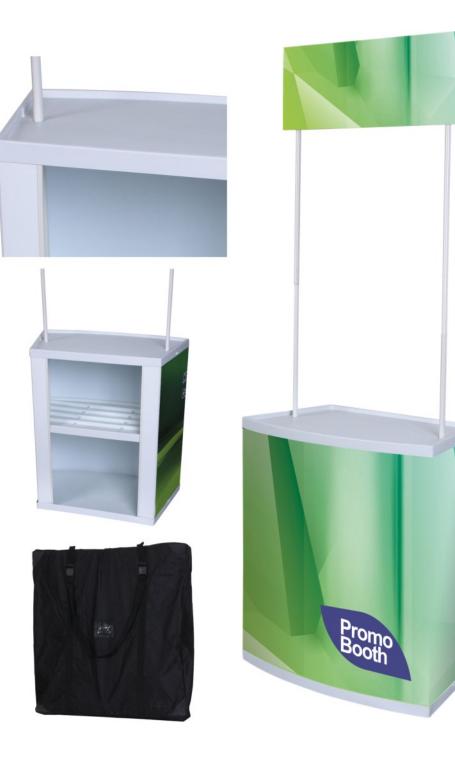

## PromoBooth; POP-TAB

Molded plastic counter top is great for temporary, spot promotions. Makes a strong impact with less than 18 pounds. The bottom table holds graphics that have a wrap-around width of 64" and 33.5" height. The top board holds graphics 30" wide by 11" tall. An inner shelf and bottom molded plastic base are included. Comes in a large black nylon canvas bag with straps.

| Banner Sizes                | Includes                           |
|-----------------------------|------------------------------------|
| 64" wide x 33.5" tall panel | Strong plastic shelves in 3 pieces |
|                             | Wrap-around PVC backer panel       |
|                             | Poles and top sign                 |
|                             | Deluxe padded bag                  |
|                             | Weight: POP-TAB 18 lbs             |
|                             |                                    |
|                             |                                    |