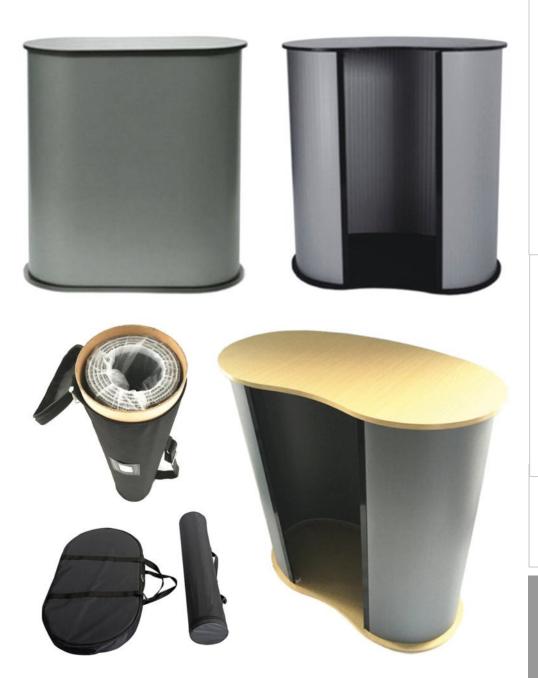

#### **PromoCounter 2; PCF-2**

Thick corrugated plastic unrolls to create a strong, durable, easy-to-store promotional counter. Hook and Loop system is pre-mounted on the plastic. Molded resin counter top, great for temporary, spot promotions. Makes a strong impact with less than 20 pounds. The corrugated plastic front is smooth/matte and holds graphics that have a wrap-around width of 64" and 33.5" height. Counter top and bottom base have 2 finish options. Comes in a large black nylon canvas bag with straps, and a deluxe tube case.

#### **Includes**

Strong, corrugated panel w/ hook & loop Heavy, top counter and base in 2 colors:

- Black
- Wood-style veneer Deluxe carton tube canvas bag

Weight: 19.8 lbs