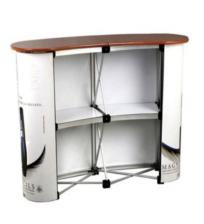

#### **PromoCounter; PCF**

PopUp PromoCounter has a heavy solid composite resin top with a beautiful finish that comes in 2 styles. Magnetic bars add structural integrity as well as provide a surface to attach the white PVC backer panel. A hard plastic shelf sits inside. PVC backer panel holds graphics sized 78" wide x 37" tall. Total height with countertop is 38".

#### Includes

Strong aluminum frame and channel bars

Heavy, composite resin countertop

- Brown
- Black

PVC graphic backer panel Roll of adhesive magnet strip Center shelf Deluxe carrying cases

Weight: PCF 39 lbs