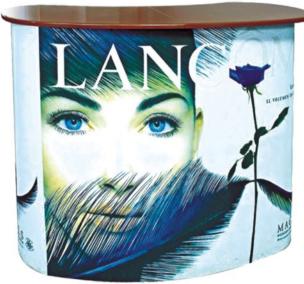

#### **PromoCounter; PCF**

PopUp PromoCounter has a heavy solid composite resin top with a beautiful finish that comes in 2 styles. Magnetic bars add structural integrity as well as provide a surface to attach the white PVC backer panel. A hard plastic shelf sits inside. PVC backer panel holds graphics sized 78" wide x 37" tall. Total height with countertop is 38".

# **Graphic Size**

37"-Tall x 78"-Wide