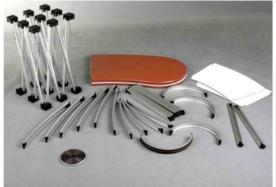

#### Includes

Strong aluminum frame and channel bars

Heavy, composite resin countertop

- Brown
- Black

PVC graphic backer panel Roll of adhesive magnet strip Center shelf Deluxe carrying cases

Weight: PCF 39 lbs