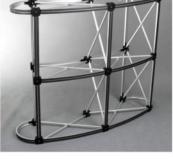

#### **PromoCounter; PCF**

PopUp PromoCounter has a heavy solid composite resin top with a beautiful finish that comes in 2 styles. Magnetic bars add structural integrity as well as provide a surface to attach the white PVC backer panel. A hard plastic shelf sits inside. PVC backer panel holds graphics sized 78" wide x 37" tall. Total height with countertop is 38".

#### Includes

Strong aluminum frame and channel bars

Heavy, composite resin countertop

- Brown
- Black

PVC graphic backer panel Roll of adhesive magnet strip Center shelf Deluxe carrying cases

Weight: PCF 39 lbs