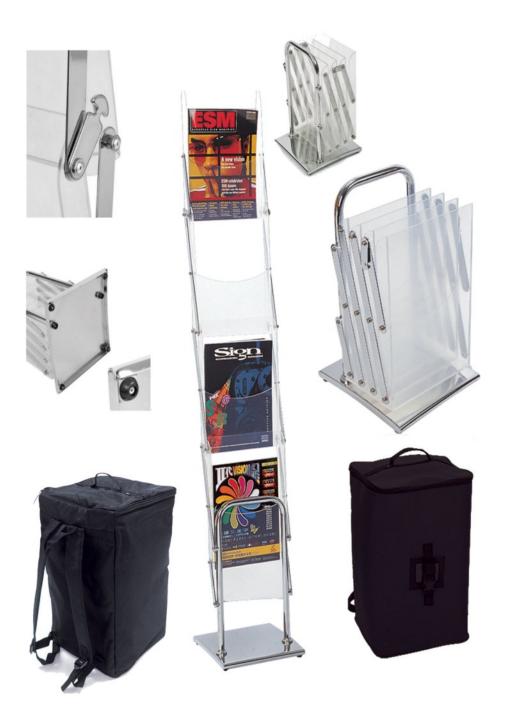

## Portable Brochure Stand; PBS-4

A locking chromed stainless-steel frame and heavy-duty base with 4 clear acrylic brochure holders. Each brochure holder is 9"wide and 14"-tall. Comes with a backpack carrying case. Brochures can be carried in the unit while it is collapsed inside its case.

| <b>Brochure Sizes</b>                                                                                                                                                                                                                                                                                                                                                                                                                                                                                                                                                                                                                                                                                                                                                                                                                                                                                                                                                                                                                                                                                                                                                                                                                                                                                                                                                                                                                                                                                                                                                                                                                                                                                                                                                                                                                                                                                                                                                                                                                                                                                                         | Includes                                                                                                                                                 |
|-------------------------------------------------------------------------------------------------------------------------------------------------------------------------------------------------------------------------------------------------------------------------------------------------------------------------------------------------------------------------------------------------------------------------------------------------------------------------------------------------------------------------------------------------------------------------------------------------------------------------------------------------------------------------------------------------------------------------------------------------------------------------------------------------------------------------------------------------------------------------------------------------------------------------------------------------------------------------------------------------------------------------------------------------------------------------------------------------------------------------------------------------------------------------------------------------------------------------------------------------------------------------------------------------------------------------------------------------------------------------------------------------------------------------------------------------------------------------------------------------------------------------------------------------------------------------------------------------------------------------------------------------------------------------------------------------------------------------------------------------------------------------------------------------------------------------------------------------------------------------------------------------------------------------------------------------------------------------------------------------------------------------------------------------------------------------------------------------------------------------------|----------------------------------------------------------------------------------------------------------------------------------------------------------|
| 9"x14" x 4 shelves                                                                                                                                                                                                                                                                                                                                                                                                                                                                                                                                                                                                                                                                                                                                                                                                                                                                                                                                                                                                                                                                                                                                                                                                                                                                                                                                                                                                                                                                                                                                                                                                                                                                                                                                                                                                                                                                                                                                                                                                                                                                                                            | Chromed stainless-steel frame<br>Clear acrylic brochure holders,<br>9"x14"<br>Rubber feet<br>Deluxe padded backpack bag<br>Weight: <b>PBS-4</b> 13.2 lbs |
| Part Number<br>PBS-4                                                                                                                                                                                                                                                                                                                                                                                                                                                                                                                                                                                                                                                                                                                                                                                                                                                                                                                                                                                                                                                                                                                                                                                                                                                                                                                                                                                                                                                                                                                                                                                                                                                                                                                                                                                                                                                                                                                                                                                                                                                                                                          |                                                                                                                                                          |
| Accessories <hr/> |                                                                                                                                                          |