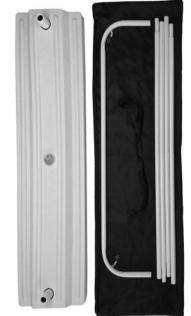

**Open-Frame Display Water-tank, ODW-31 & ODW-47** Outdoor durable, water-tank base, open frame system. The steel tube frame has a glossy white paint finish. A thick, PVC, molded plastic base can be filled with water or dry sand. Pole holders securely fasten through to the bottom of the base. Hook springs connect the banner to each corner. Comes with a black, zippered carrying bag with straps. Case qty: 5.

## **ODW-47**

Width: **47**" Height: **78.5**" Steel tube poles, white Textured gray PVC water-tank base Strong ABS plastic connectors & grips Spring hook banner holders Black bag w/ zipper & straps Weight: **ODW-31** 6.2 lbs, **ODW-47** 8.6 lbs

Includes