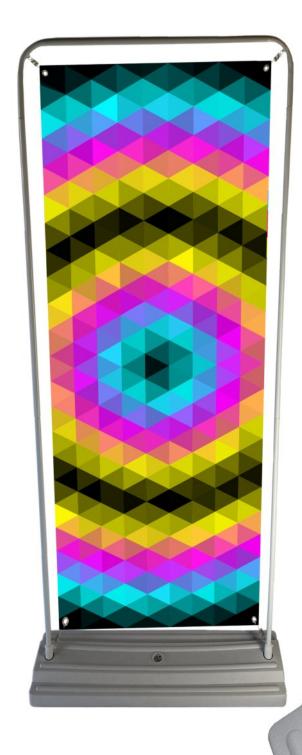

**Open-Frame Display Water-tank, ODW-31 & ODW-47** Outdoor durable, water-tank base, open frame system. The steel tube frame has a glossy white paint finish. A thick, PVC, molded plastic base can be filled with water or dry sand. Pole holders securely fasten through to the bottom of the base. Hook springs connect the banner to each corner. Comes with a black, zippered carrying bag with straps. Case qty: 5.

## **Banner Size**

**ODW-31** 

Width: **31.5**" Height: **70**"

## **ODW-47**

Width: **47**" Height: **78.5**" Steel tube poles, white Textured gray PVC water-tank base Strong ABS plastic connectors & grips Spring hook banner holders Black bag w/ zipper & straps Weight: **ODW-31** 6.2 lbs, **ODW-47** 8.6 lbs