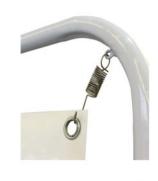

**Open-Frame Display Water-tank, ODW-31 & ODW-47** Outdoor durable, water-tank base, open frame system. The steel tube frame has a glossy white paint finish. A thick, PVC, molded plastic base can be filled with water or dry sand. Pole holders securely fasten through to the bottom of the base. Hook springs connect the banner to each corner. Comes with a black, zippered carrying bag with straps. Case qty: 5.

## **ODW-47**

Width: **47**" Height: **78.5**" Steel tube poles, white Textured gray PVC water-tank base Strong ABS plastic connectors & grips Spring hook banner holders Black bag w/ zipper & straps Weight: **ODW-31** 6.2 lbs, **ODW-47** 8.6 lbs