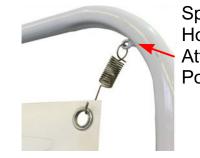

## **ODW - Open-Frame Display Watertank Installation**

BANNER SIZE: ODW-31: 31.5" by 70" wide and ODW-47: 47" to 78.5" tall

Spring Hook Attach Point

1. Banner must have a grommet in each corner and fall within the size range listed above. Banner should be made to allow for wind flow.

4. Plug the 2 upper Poles onto the lower Poles. Then attach the top curved Pole to the 2 upper Poles.

5. Attach the 4 Spring Hooks to the Poles.

6. Attach the banner to the top Spring Hooks first and then the bottom Hooks.