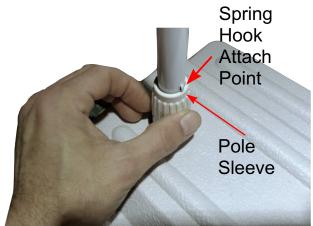

2. Place Pole Supports through the holes in the Base and secure them on the bottom with Support Caps.

3. Find the 2 Poles with Spring Hook Attach Points and put the Support Sleeve on the bottom. Slide the Pole into the Pole Support and tighten the Sleeve. Do NOT over tighten the Sleeve.