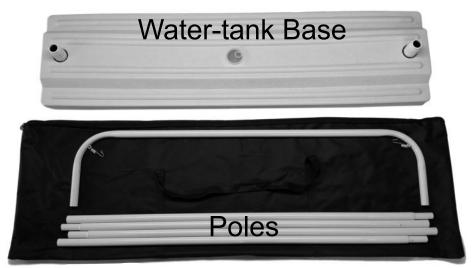

2. Place Pole Supports through the holes in the Base and secure them on the bottom with Support Caps.

3. Find the 2 Poles with Spring Hook Attach Points and put the Support Sleeve on the bottom. Slide the Pole into the Pole Support and tighten the Sleeve. Do NOT over tighten the Sleeve.

4. Plug the 2 upper Poles onto the lower Poles. Then attach the top curved Pole to the 2 upper Poles.

5. Attach the 4 Spring Hooks to the Poles.

6. Attach the banner to the top Spring Hooks first and then the bottom Hooks.

7. Fill the Base with water or dry sand for outdoor use.