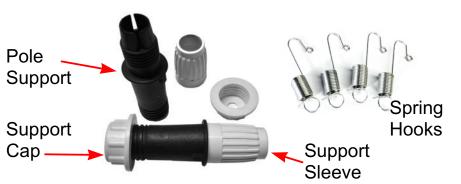

2. Place Pole Supports through the holes in the Base and secure them on the bottom with Support Caps.

3. Find the 2 Poles with Spring Hook Attach Points and put the Support Sleeve on the bottom. Slide the Pole into the Pole Support and tighten the Sleeve. Do NOT over tighten the Sleeve.

4. Plug the 2 upper Poles onto the lower Poles. Then attach the top curved Pole to the 2 upper Poles.

5. Attach the 4 Spring Hooks to the Poles.

6. Attach the banner to the top Spring Hooks first and then the bottom Hooks.