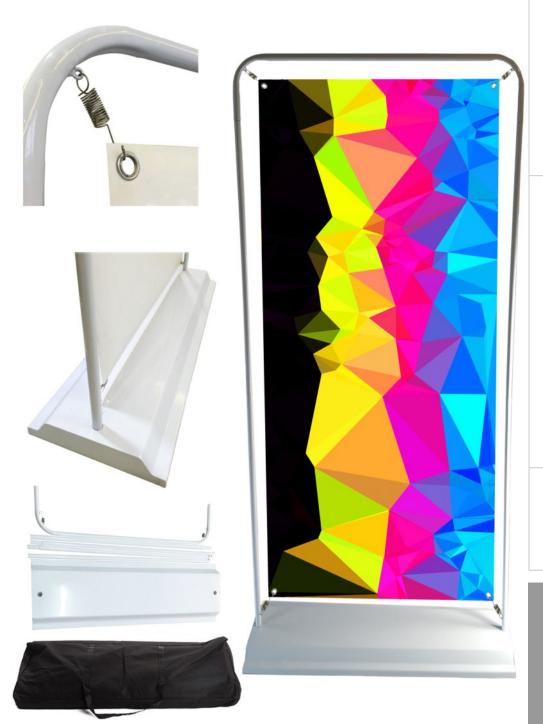

## Open-Frame Display Indoor, ODI-31 & ODI-47

Open-Frame Display Indoor 31.5"x70" and 47"x78.5". Base and poles are made of steel and painted glossy white. Pole holders securely fasten through to the bottom of the base. Hook springs connect the banner to each corner. Comes with a black, zippered carrying bag with straps. Case qty: 5.

#### **Includes**

Steel tube poles, painted glossy white Steel base, painted glossy white Bolts w/ wing nuts to attach poles to

base

Spring hook banner holders
Black bag w/ zipper & straps

Weight: **ODW-31** 8.6 lbs, **ODW-47** 11 lbs