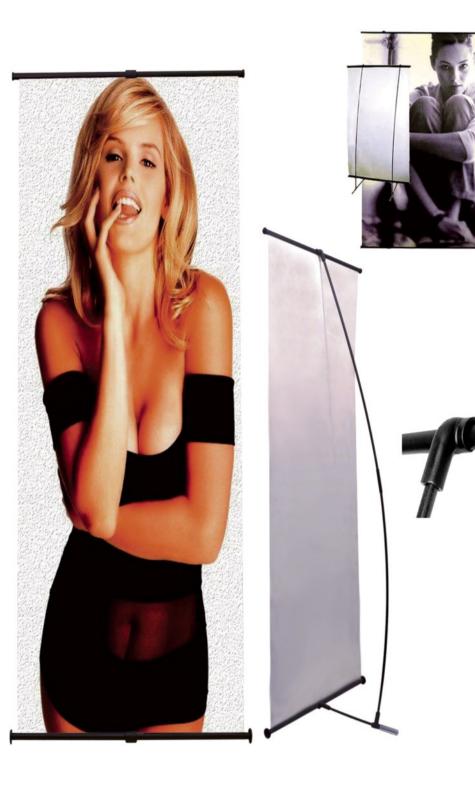

### L Banner Stand A1, LBAN-A1

Simple design. Fiberglass tension pole has extensions for banners either 60" or 72" tall. Joinable at the ends to create a display wall. An adhesize slat attaches to the banner and slides inside the top and bottom crossbars. Chrome metal weight on the bottom support pole adds stability. All units come with a drawstring carrying bag. Case qty: 10.

#### **Banner Size**

Width: 33"

Height: **60" or 72"** 

#### **Includes**

Fiberglass support pole & extension

piece

Strong, black plastic connectors

Bottom support pole w/ chrome weight

Weight: 2 lbs

## **Part Number**

**LBAN-A1** 