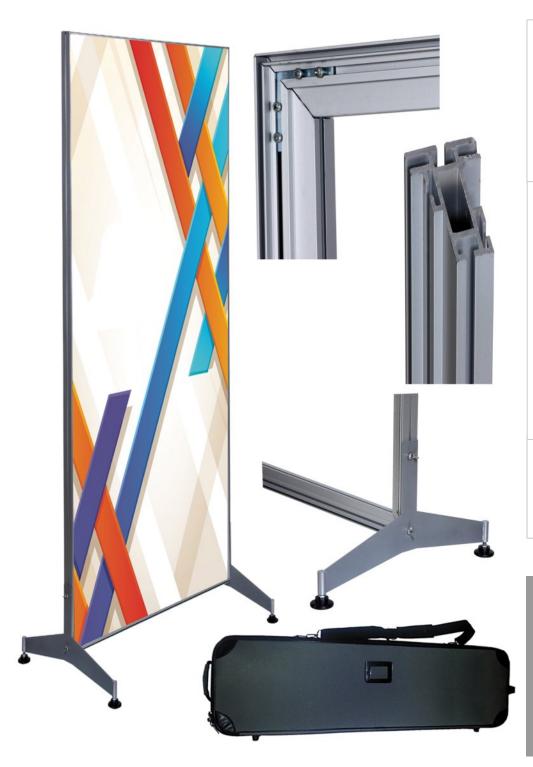

**Fabric Frame Stand, FRM33-STD & FRM39-STD** Two Sizes: 33"x84" and 39"x84" Aluminum tension frame, double-sided. Designed for fabric with silicon or PVC edging (SEG). High quality thick aluminum frame comes in a deluxe Gray Luggage Case with wheels.

| Fabric Front Display Size*                                                     | Includes                                                                                    |
|--------------------------------------------------------------------------------|---------------------------------------------------------------------------------------------|
| FRM33-STD Size<br>Width: 33"                                                   | Thick Aluminum machine-<br>mitered Frame                                                    |
| Height: <b>84"</b>                                                             | Feet w/ connecting bolts<br>Corner L-Connectors w/                                          |
| FRM39-STD Size<br>Width: 39"<br>Height: 84"<br>*See templates for full details | tightening bolts<br>Luggage case w/ wheels<br>Weight: <b>33</b> =20 lbs, <b>39</b> =22.6 lb |