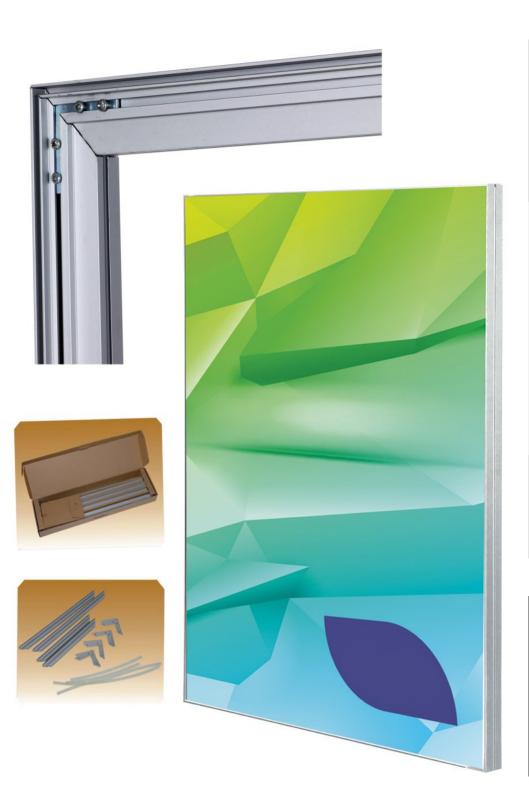

### **LED Backlit Fabric Frame, FRMLED-24**

Aluminum fabric tensioning frame 24"x48", freestanding, double-sided, high-power LED lighting. Designed for fabric with silicon or PVC edging. Highest-quality, thick aluminum frame. Includes 2 aluminum feet.

#### **Includes**

Thick Aluminum, 2-Sided, machinemitered Frame

High-power LED strips w/ 12v adapter Corner L-Connectors w/ tightening

bolts

2 Aluminum Feet

Weight: FRMLED-24=18 lbs