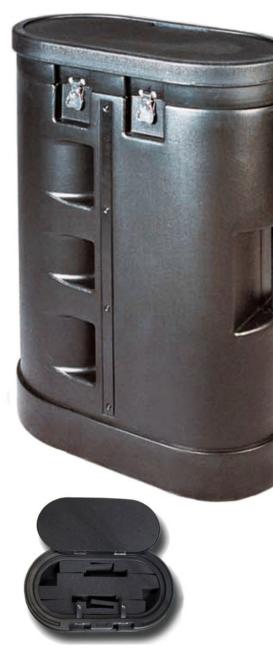

## Hard Case Podium; DWHC

Molded plastic case with four lockable twist latches. Padded interior bottom and top lid for storing displays or literature. Can be wrapped with graphics or fabric. Strong wheels and handles allow for easy transport. Total height is 40". Size: 17" x 27" x 40" O.D.

## Includes

Thick molded PVC case in 2 pieces Wheels & handles Lockable latches x 4 Padded top and bottom interior Folding Counter top Weight: **DWHC** 28 lbs