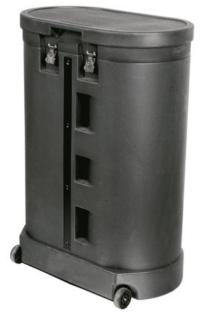

## Hard Case Podium; DWHC

Molded plastic case with four lockable twist latches. Padded interior bottom and top lid for storing displays or literature. Can be wrapped with graphics or fabric. Strong wheels and handles allow for easy transport. Total height is 40". Size: 17" x 27" x 40" O.D.

## Includes

Thick molded PVC case in 2 pieces Wheels & handles Lockable latches x 4 Padded top and bottom interior Folding Counter top Weight: **DWHC** 28 lbs