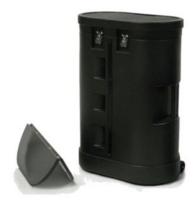

## Hard Case Podium; DWHC

Molded plastic case with four lockable twist latches. Padded interior bottom and top lid for storing displays or literature. Can be wrapped with graphics or fabric. Strong wheels and handles allow for easy transport. Total height is 40". Size: 17" x 27" x 40" O.D.

## Includes

Thick molded PVC case in 2 pieces Wheels & handles Lockable latches x 4 Padded top and bottom interior Folding Counter top Weight: **DWHC** 28 lbs