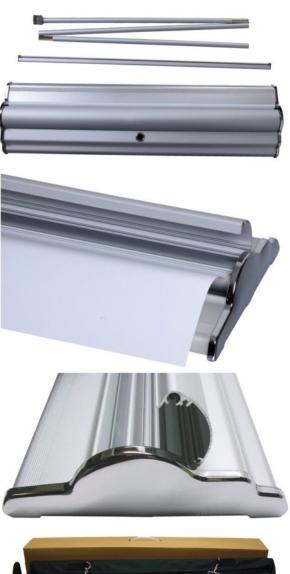

## **Deluxe Roll Up, ROLLUP-DS**

Stylish and very well-built stand. Flat, heavy base has a great design and extra thick, brushed aluminum. Changing graphics is easy with the clamping top bar and the unique clamping bottom roller. The bottom roller is also changeable. Chrome endcaps, leveling feet & support pole holder add even more value. Deluxe, padded, carrying case and box w/ handle included. Case qty: 4.

| Banner Size                                                                            | Includes                                                                                                                                                                                     |
|----------------------------------------------------------------------------------------|----------------------------------------------------------------------------------------------------------------------------------------------------------------------------------------------|
| Width: <b>32.5", 39" &amp; 47"</b><br>Height: <b>84"</b>                               | Thick aluminum base, chrome<br>endcaps                                                                                                                                                       |
| <b>Viewable Graphics</b><br>Width: <b>32.5", 39" &amp; 47"</b><br>Height: <b>78.5"</b> | Extra thick support pole w/ holder<br>Clamping top bar<br>Changeable, clamping roller<br>Deluxe carrying case w/ straps<br>Weight: <b>33</b> =11 lbs, <b>39</b> =12.5 lbs, <b>47</b> =15 lbs |