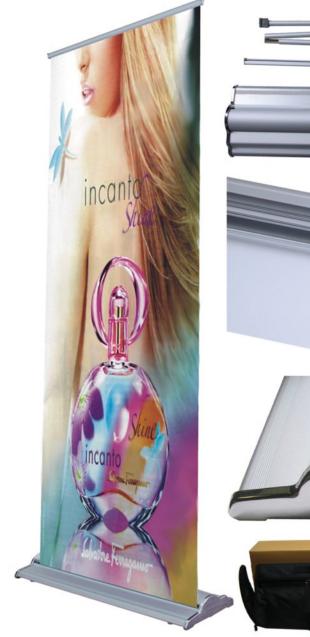

## **Deluxe Roll Up, ROLLUP-DS**

Stylish and very well-built stand. Flat, heavy base has a great design and extra thick, brushed aluminum. Changing graphics is easy with the clamping top bar and the unique clamping bottom roller. The bottom roller is also changeable. Chrome endcaps, leveling feet & support pole holder add even more value. Deluxe, padded, carrying case and box w/ handle included. Case qty: 4.

| Banner Size                                                                            | Includes                                                                                                                                                                                     |
|----------------------------------------------------------------------------------------|----------------------------------------------------------------------------------------------------------------------------------------------------------------------------------------------|
| Width: <b>32.5", 39" &amp; 47"</b><br>Height: <b>84"</b>                               | Thick aluminum base, chrome<br>endcaps                                                                                                                                                       |
| <b>Viewable Graphics</b><br>Width: <b>32.5", 39" &amp; 47"</b><br>Height: <b>78.5"</b> | Extra thick support pole w/ holder<br>Clamping top bar<br>Changeable, clamping roller<br>Deluxe carrying case w/ straps<br>Weight: <b>33</b> =11 lbs, <b>39</b> =12.5 lbs, <b>47</b> =15 lbs |