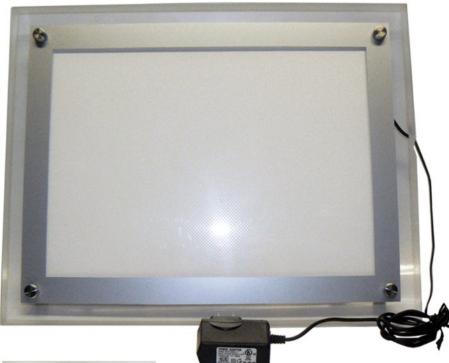

## LED Backlit Acrylic Frame, **BDLED**

Extra thin backlit displays. LED lights in the frame are diffused across the clear acrylic face to evenly and consistently back light the entire surface. Meant to be mounted permanently to interior walls with the included standoffs. A clear Plexiglas front panel protects your graphics. Powered by a 110v to 12v wall adapter, with an on/off switch on the back. Case qty: 5.

| <b>Graphic Sizes</b>                                                                            | Includes                                                                                       |
|-------------------------------------------------------------------------------------------------|------------------------------------------------------------------------------------------------|
| BDF1 8"x11.25" (A4)<br>BDF2 11.25"x16.125" (A3)<br>BDF3 16.5"x23.5" (A2)<br>BDF4 23.5"x33" (A1) | LED edge-lit Acrylic Backer<br>Thick Acrylic cover plate<br>4 Standoffs<br>12volt wall adapter |
| Part Numbers                                                                                    |                                                                                                |
| BDLED1 8"x11.25"                                                                                | BDLED3 16.5"x23.5"                                                                             |
| BDLED2 11.25"x16.125"                                                                           | " BDLED4 23.5"x33"                                                                             |