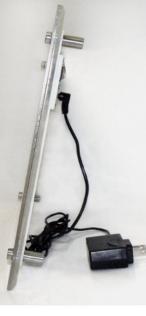

## LED Backlit Acrylic Frame, **BDLED**

Extra thin backlit displays. LED lights in the frame are diffused across the clear acrylic face to evenly and consistently back light the entire surface. Meant to be mounted permanently to interior walls with the included standoffs. A clear Plexiglas front panel protects your graphics. Powered by a 110v to 12v wall adapter, with an on/off switch on the back. Case qty: 5.

| <b>Graphic Sizes</b>                                                                            | Includes                                                                                       |
|-------------------------------------------------------------------------------------------------|------------------------------------------------------------------------------------------------|
| BDF1 8"x11.25" (A4)<br>BDF2 11.25"x16.125" (A3)<br>BDF3 16.5"x23.5" (A2)<br>BDF4 23.5"x33" (A1) | LED edge-lit Acrylic Backer<br>Thick Acrylic cover plate<br>4 Standoffs<br>12volt wall adapter |
| Part Numbers                                                                                    |                                                                                                |
| BDLED1 8"x11.25"                                                                                | BDLED3 16.5"x23.5"                                                                             |
| BDLED2 11.25"x16.125"                                                                           | " BDLED4 23.5"x33"                                                                             |