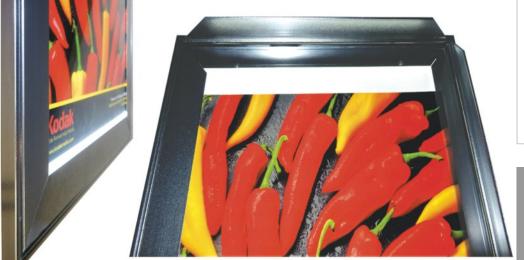

## **LED Snap Frame, BDF**

Coated aluminum snap frame, just 1/4" thick. LED edge-lit. The light is evenly dispersed across the surface. A 12-Volt wall adapter is included. Clear acrylic protective sheet. Top and side hanging loops. Viewable graphic sizes listed below. Case qty: 5.