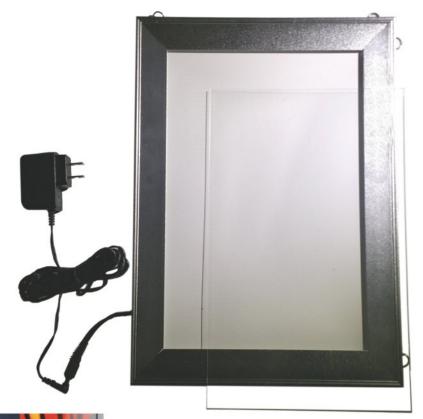

## **LED Snap Frame, BDF**

Coated aluminum snap frame, just 1/4" thick. LED edge-lit. The light is evenly dispersed across the surface. A 12-Volt wall adapter is included. Clear acrylic protective sheet. Top and side hanging loops. Viewable graphic sizes listed below. Case qty: 5.

## Includes

LED Snap Frame, aluminum
Thick clear acrylic backer and
cover sheet
12volt Wall Adapter plug