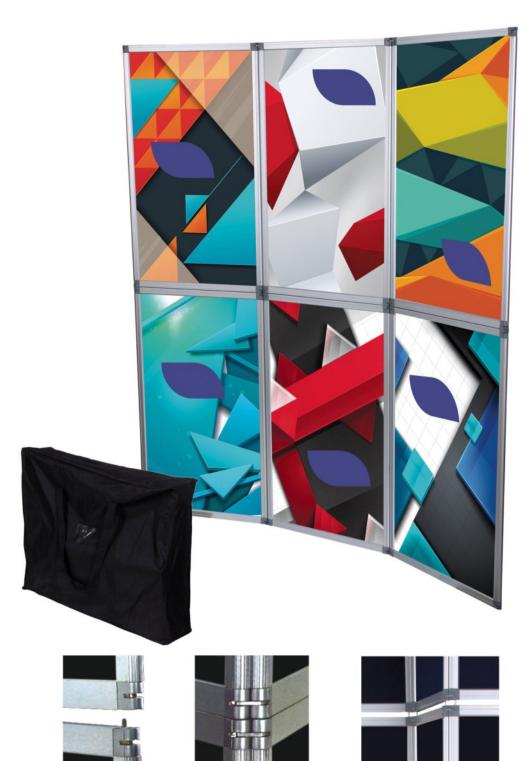

## Folding Panel Wall; BBFP

Portable display wall system that opens and closes in seconds. Frame has 6 fabric panels, each one displays graphics 27.5" wide by 39" tall. Includes frame and white foam board panels. Can also be folded into a 3-sided triangular column. Velcro-receptive fabric is black.

### **Banner Sizes**

Panels: 24"x36"x6

Viewble: 21-1/2"x33-3/8"

#### **Includes**

Strong aluminum frame in 2 pieces Heavy, steel feet powder-coated

black

Bolt kit & tool to attach feet

Deluxe padded bag

Weight: **BBFP** 14 lbs