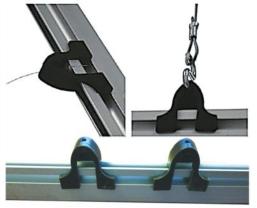

## **Banner Hanging Rails, BANRAIL**

Brushed, anodized aluminum top and bottom banner hanging rail set. Top and bottom rails clamp down securely on the banner. Includes Hanging Tabs and Endcaps. The Hanging Tabs can be used with a wire, hook, or nails/screws. The Tabs cover and conceal nails/screws. Can be cut to size.

#### **Includes**

Thick aluminum Clamping Rails Adjustable Hanging Tabs Black plastic Endcaps

Weight: **24**"=1 lbs, **36**"=1.5 lbs,

**48"**=2 lbs