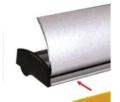

## **Banner Hanging Rails, BANRAIL**

Brushed, anodized aluminum top and bottom banner hanging rail set. Top and bottom rails clamp down securely on the banner. Includes Hanging Tabs and Endcaps. The Hanging Tabs can be used with a wire, hook, or nails/screws. The Tabs cover and conceal nails/screws. Can be cut to size.

#### **Includes**

Thick aluminum Clamping Rails Adjustable Hanging Tabs Black plastic Endcaps

Weight: **24**"=1 lbs, **36**"=1.5 lbs,

**48"**=2 lbs