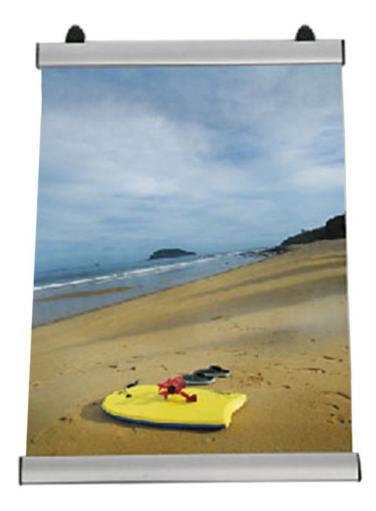

## **Banner Hanging Rails, BANRAIL**

Brushed, anodized aluminum top and bottom banner hanging rail set. Top and bottom rails clamp down securely on the banner. Includes Hanging Tabs and Endcaps. The Hanging Tabs can be used with a wire, hook, or nails/screws. The Tabs cover and conceal nails/screws. Can be cut to size.

#### **Includes**

Thick aluminum Clamping Rails Adjustable Hanging Tabs Black plastic Endcaps

Weight: **24**"=1 lbs, **36**"=1.5 lbs,

**48"**=2 lbs