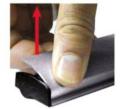

## **Banner Hanging Rails, BANRAIL**

Brushed, anodized aluminum top and bottom banner hanging rail set. Top and bottom rails clamp down securely on the banner. Includes Hanging Tabs and Endcaps. The Hanging Tabs can be used with a wire, hook, or nails/screws. The Tabs cover and conceal nails/screws. Can be cut to size.