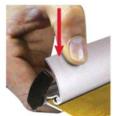

## **Banner Hanging Rails, BANRAIL**

Brushed, anodized aluminum top and bottom banner hanging rail set. Top and bottom rails clamp down securely on the banner. Includes Hanging Tabs and Endcaps. The Hanging Tabs can be used with a wire, hook, or nails/screws. The Tabs cover and conceal nails/screws. Can be cut to size.