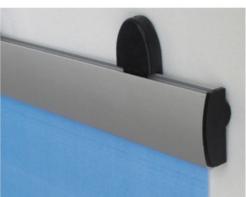

## **Banner Hanging Rails, BANRAIL**

Brushed, anodized aluminum top and bottom banner hanging rail set. Top and bottom rails clamp down securely on the banner. Includes Hanging Tabs and Endcaps. The Hanging Tabs can be used with a wire, hook, or nails/screws. The Tabs cover and conceal nails/screws. Can be cut to size.

#### **Includes**

Thick aluminum Clamping Rails Adjustable Hanging Tabs Black plastic Endcaps

Weight: **24**"=1 lbs, **36**"=1.5 lbs,

**48"**=2 lbs