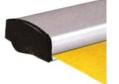

## **Banner Hanging Rails, BANRAIL**

Brushed, anodized aluminum top and bottom banner hanging rail set. Top and bottom rails clamp down securely on the banner. Includes Hanging Tabs and Endcaps. The Hanging Tabs can be used with a wire, hook, or nails/screws. The Tabs cover and conceal nails/screws. Can be cut to size.

#### **Includes**

Thick aluminum Clamping Rails Adjustable Hanging Tabs Black plastic Endcaps

Weight: **24**"=1 lbs, **36**"=1.5 lbs,

**48"**=2 lbs