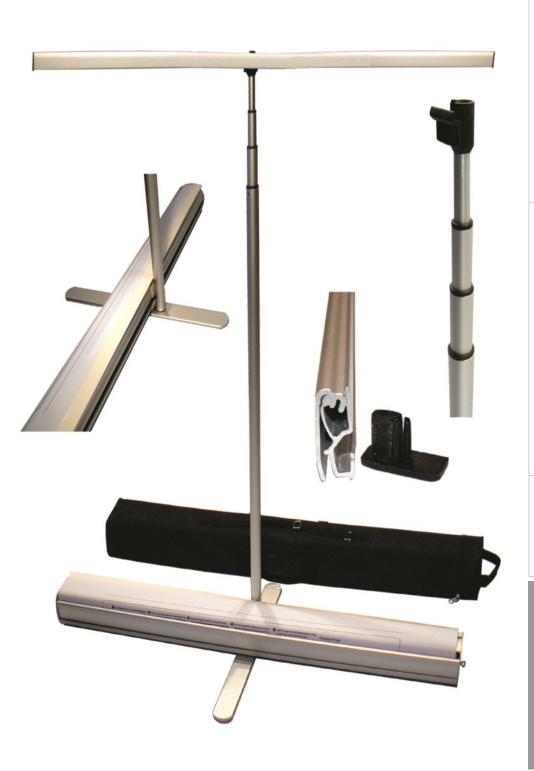

## 10-Foot Tall Roll Up, ROLLSC-39T

Adjustable height, 39"-wide Roll Up with a maximum height of over 10 feet. Adjustable from 38" to 124"-tall. Retractable base made of thick, anodized aluminum. The support pole screws into the foot, and the top clip holds an optional D-Lamp halogen or LED. Clamping top bar. Padded carrying case. Sizes: 39"-wide x 38" to 124"-tall Case qty: 6.

#### **Includes**

Thick aluminum base

Extra thick support pole w/ holder

Clamping top bar

Aluminum inner roller

Deluxe carrying case w/ handles &

straps

Lifetime warranty\*

# Accessories

- Clamping & D-Lamp
- Luggage Carrying Case
- Replacement Parts