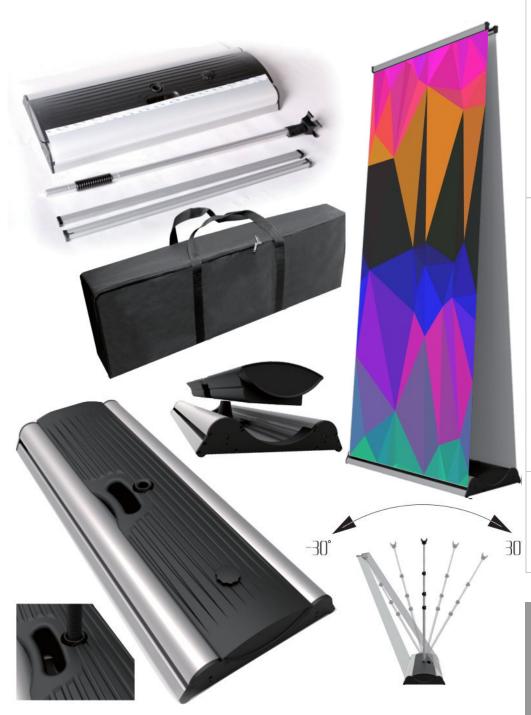

## Outdoor Roll Up, ROLLSC-330

Outdoor Roll Up designed to withstand light wind and rain. Doublesided retractable with a removeable water-tank base. Spring-flex adjustable height support pole. Comes with a deluxe padded carrying case and box.

| Banner Size                                    | Includes                                                                                                               |
|------------------------------------------------|------------------------------------------------------------------------------------------------------------------------|
| Width: <b>33"</b><br>Height: <b>42" to 84"</b> | Water-tank Base<br>Double-sided<br>Spring-flex adjustable-height Support<br>pole<br>Padded Carrying Case<br>Custom Box |
| Viewable Graphics                              |                                                                                                                        |
| Width: <b>33"</b><br>Height: <b>37" to 80"</b> |                                                                                                                        |
|                                                | Weight: 20 lbs                                                                                                         |
|                                                |                                                                                                                        |